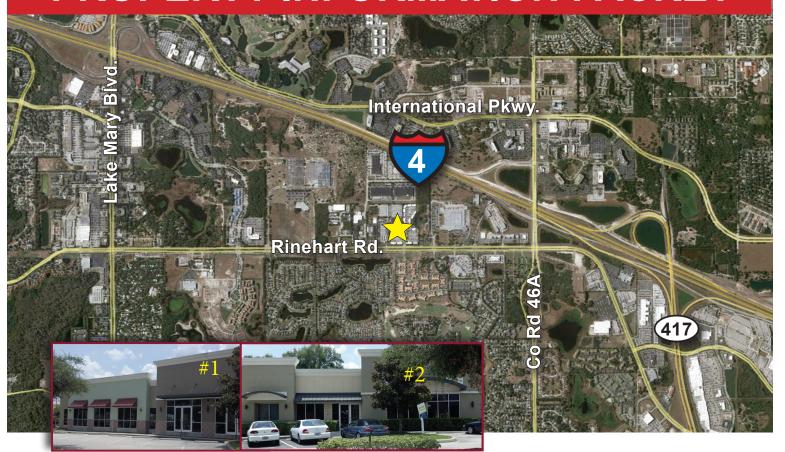

## Auction Held at: Hyatt Place-1255 S. International Pkwy., Lake Mary

**Auction One:** 731 Stirling Center Place, Lake Mary, FL • 10,939± SF Professional Office Building Shell • Offered in up-to 6 Suites with 1 offered ABSOLUTE! **Auction Two:** 743 Stirling Center Place, Lake Mary, FL• 3,300± SF Professional Office Building Shell • Offered in up-to 2 Suites.